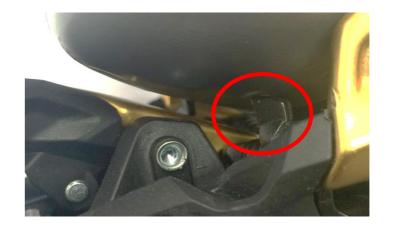

## (1) Boot sticks in the toe piece while walking

A 2 to 3mm cut would be sufficient to free this area, hence let the boot rotate completly freely in the toe piece