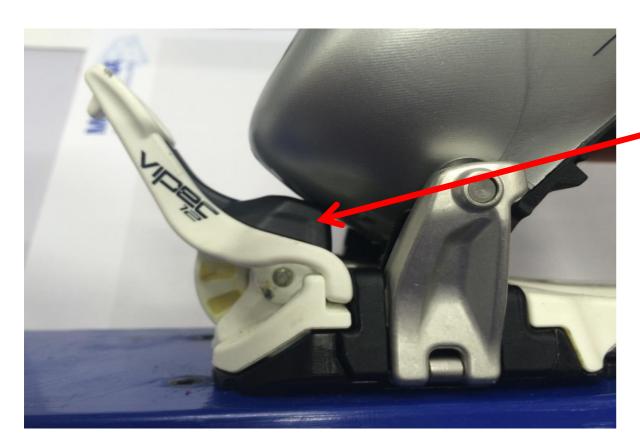

with every generation of the Vipec, this pad can be either used bigger/smaller (v3). On the V1 and V2, the combination are either with or without the pad.

|         |                                       | TLT 7 | TLT 6    | ISO Sole |
|---------|---------------------------------------|-------|----------|----------|
| LTR 2.0 | Walking Angle (°)                     | 81    | 90       | 90       |
|         | Frontal release                       | *     | <b>\</b> | <b>\</b> |
|         | Boot doesn't sticks while walking (1) | *     | *        | <b>√</b> |