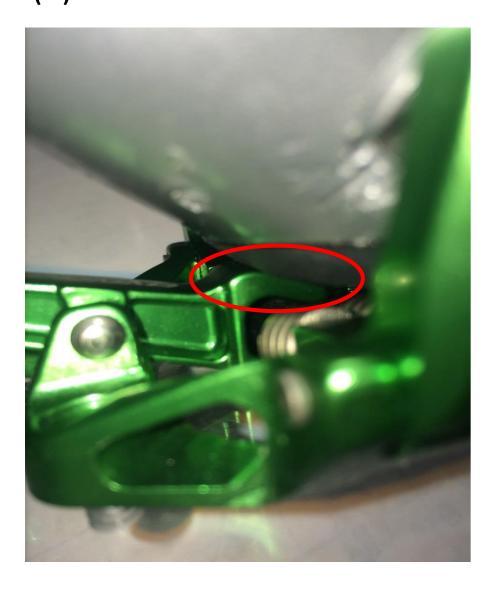

| 70       | 88       | 89       |
|                             | Frontal release                       | <b>✓</b> | <b>✓</b> | <b>✓</b> |
|                             | Boot doesn't sticks while walking (1) | <b>√</b> | <b>✓</b> | <b>✓</b> |

|                      |                                       | TLT 7    | TLT 6    | ISO Sole |
|----------------------|---------------------------------------|----------|----------|----------|
| Radical Speed<br>2.0 | Walking Angle (°)                     | 85       | >90      | >90      |
|                      | Frontal release                       | <b>✓</b> | <b>✓</b> | <b>√</b> |
|                      | Boot doesn't sticks while walking (1) | <b>✓</b> | <b>✓</b> | <b>√</b> |



## (1) Boot sticks in the toe piece while walking





A 2 to 3mm cut would be sufficient to free this area, hence let the boot rotate completly freely in the toe piece

## (2) TLT6 and TLT7 are holding against the boot stop in the toe peice